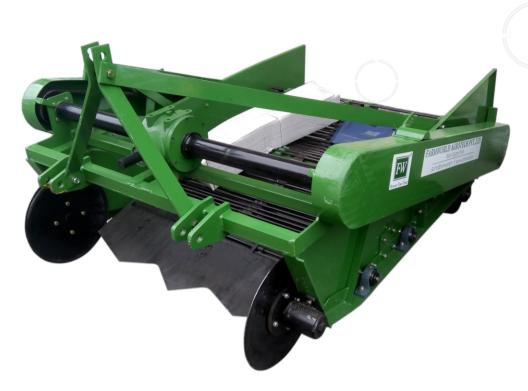

## **DESCRIPTION:**

Farmworld Tractor Operated Potato Harvester/Digger is efficient, faster and more cost effective for small as well as big farms and can be operated by single man. It harvest the potatoes very finely and forms equal level soil bed, potatoes harvested are very much clear and without cuts. It finish mining, soil and potato separation in one time and can harvest potato with the potato stems. Farmworld potato harvester is multifunctional machine and can used for harvesting variety of root crops and vegetables.

| (Model              | FWPH02                     |
|---------------------|----------------------------|
| No. of Rows         | 2                          |
| Working depth (mm)  | 130-200                    |
| Working width (mm)  | 1320                       |
| Powered by          | Gear Drive                 |
| Cage type           | Belt / SS Chain            |
| Harvesting Capacity | 1 acre/hour                |
| Total Length (mm)   | 2200                       |
| Total Width (mm)    | 1400                       |
| Total Height (mm)   | 1150                       |
| Bed Preparation     | Roller for Bed Preparation |
| Weight (kg)         | 590                        |
| HP Requirement      | 60 HP+                     |